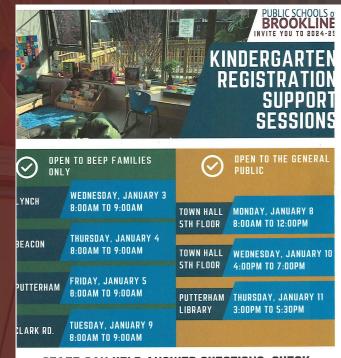

## **Kindergarten Registration Support Sessions**

The Office of Registration and Enrollment will be holding the 2024-25 Kindergarten Registration Support Sessions in the coming weeks. These sessions will allow incoming kindergarten parents to have their questions answered, check their documentation and will provide computers for those who may not otherwise may have access.

These sessions will ensure a smooth registration process for our incoming families!

STAFF CAN HELP ANSWER QUESTIONS, CHECK DOCUMENTATION, HELP YOU REGISTER, AND MORE!

BLIC SCHOOLS of CONCLINE