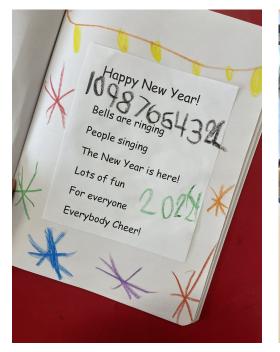

# Superintendent's Update January 4, 2024





## Agenda

Community Highlights
Superintendent's School Visits
Important Dates
Spotlight on Excellence



## **Kindergarten Registration Support Sessions**

The Office of Registration and Enrollment will be holding the 2024-25 Kindergarten Registration Support Sessions in the coming weeks. These sessions will allow incoming kindergarten parents to have their questions answered, check their documentation and will provide computers for those who may not otherwise may have access.

These sessions will ensure a smooth registration process for our incoming families!



STAFF CAN HELP ANSWER QUESTIONS, CHECK DOCUMENTATION, HELP YOU REGISTER, AND MORE!

BLIC SCHOOLS of CONCLINE

## **BEF Grant Information Sessions**

BEF Teacher and Collabo